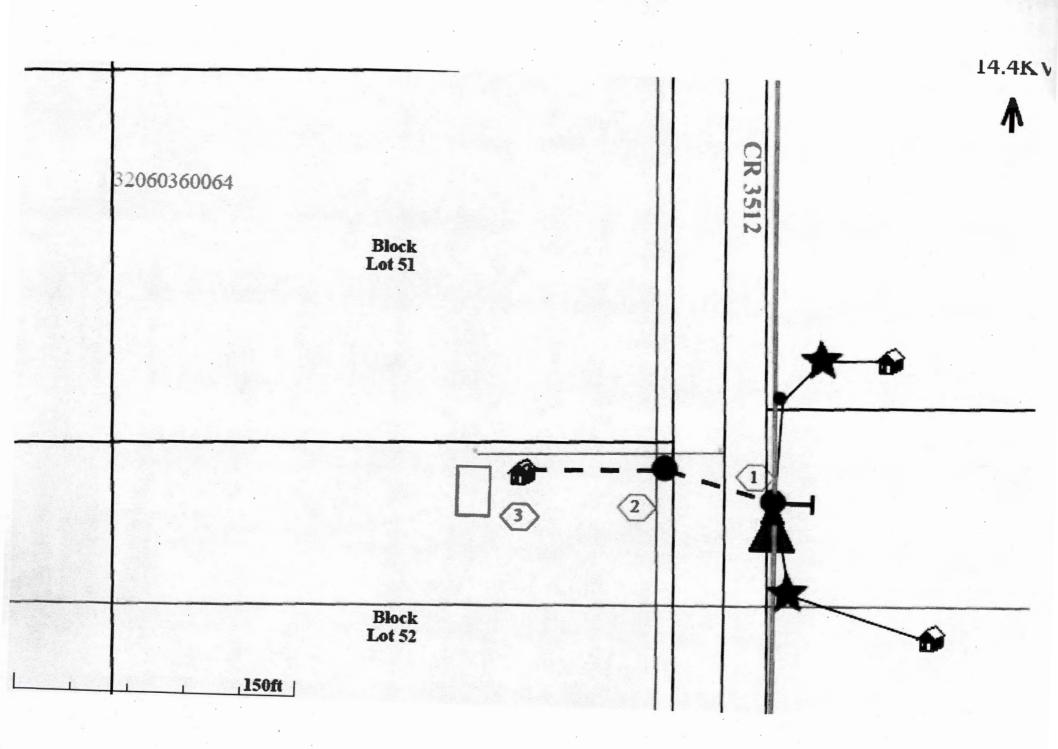

## Greetings:

Farmers Electric Cooperative, Inc. is requesting permission to construct electrical power distribution facilities which will cross County Road 3512 which is located 3014 ft N of FM 2101 in Hunt County, Texas.

Site location map and construction sketches are enclosed. The construction sketch details the proposed work. All road crossings will have a minimum vertical clearance of 22 feet.

If you have any questions, please contact me at any time.