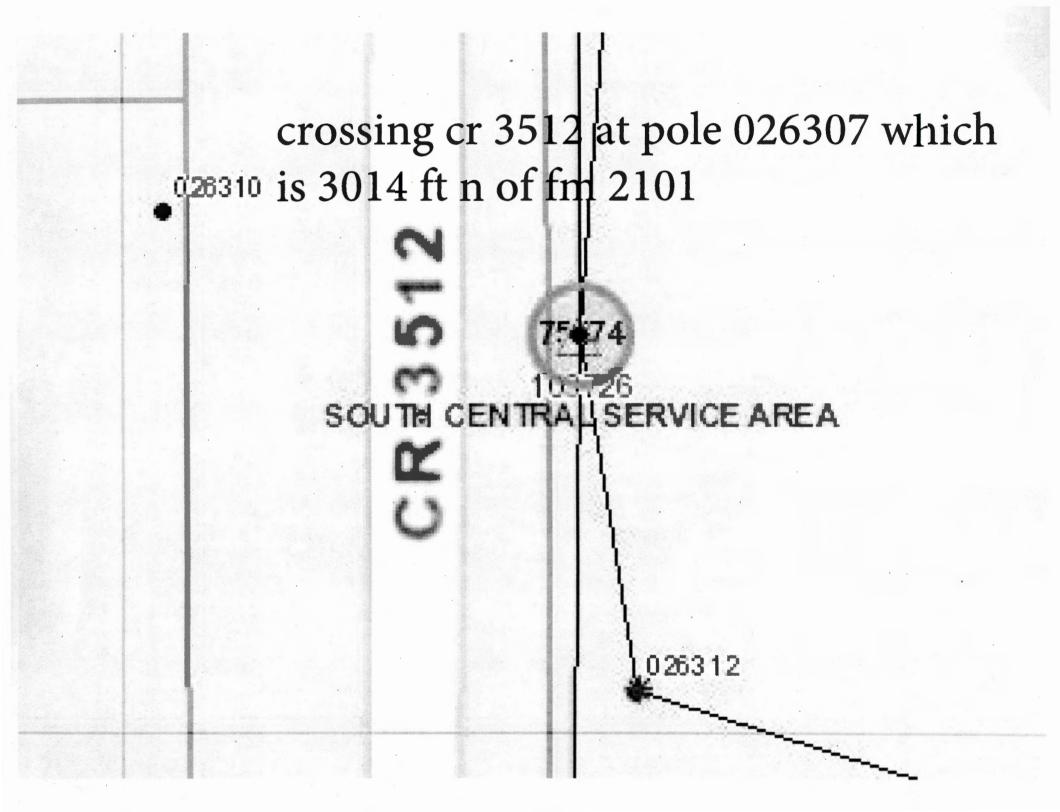

## Greetings:

Farmers Electric Cooperative, Inc. is requesting permission to construct electrical power distribution facilities which will cross County Road 3512 which is located 3014 ft N of FM 2101 in Hunt County, Texas.

Site location map and construction sketches are enclosed. The construction sketch details the proposed work. All road crossings will have a minimum vertical clearance of 22 feet.

If you have any questions, please contact me at any time.